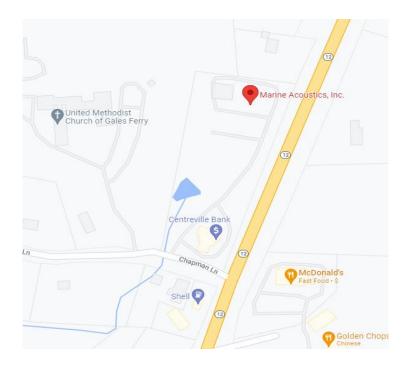

## **Located At**:

2 Chapman Lane, Suite C Gales Ferry, CT 06335

Building is at the far end of the parking lot, behind Centreville Bank.

Suite C is located on the 1<sup>st</sup> floor of the building. Walk through the main doors and our office is on the left.

Turn Right onto Route 12

Stay straight on Route 12 for about 5 miles

Turn Left onto Chapman Lane

Turn Right into driveway/parking lot

Drive past the bank and you'll see our building/parking lot.

## **Directions from Subbase (8 Minutes)**

Take Crystal Lake Road towards Route 12

Turn Left onto Route 12 (Approx. 3 miles)

Turn Left onto Chapman Lane

Turn Right into driveway/parking lot

Drive past the bank and you'll see our building/parking lot.