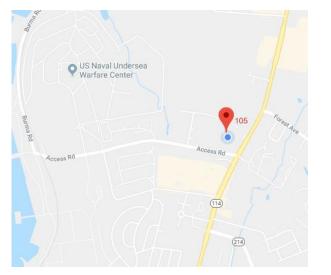

## 401.847.7508 401.847.7864 (fax)

Located At: 2 Corporate Place Suite 105 Middletown, RI 02842

Suite 105 is on the 1<sup>st</sup> floor. It is on the right when you walk in the front door.

Visitor parking is available by the door.

## Directions from TF Green Airport (40 mins)

This route has tolls

- Take 95 South
- Keep left to take RI-4 South towards North Kingstown
- Keep straight to go on RI-1 South
- Take ramp on right on to RI-138 E towards Jamestown/Newport
- Stay on RI-138 after you cross Newport Pell bridge (\$4 toll).
- Turn left onto RI-138/Admiral Kalbfus Rd
- Turn left onto W Main St
- Turn left onto Access Rd
- Turn right onto Commerce Dr (1<sup>st</sup> right)
- Turn right onto Corporate PI (at T)
- Turn right at 1<sup>st</sup> big building